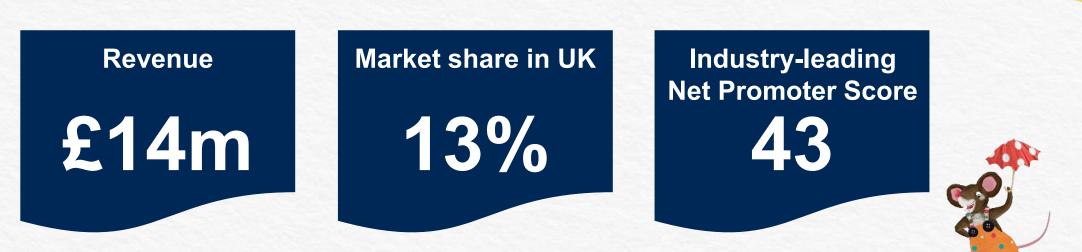

#### >100,000 total distribution points in the UK:

FY23 revenue. Market share based upon total Child and Baby category for 52 weeks ended 10 June 2023. See appendix for further details on Net Promoter Score.