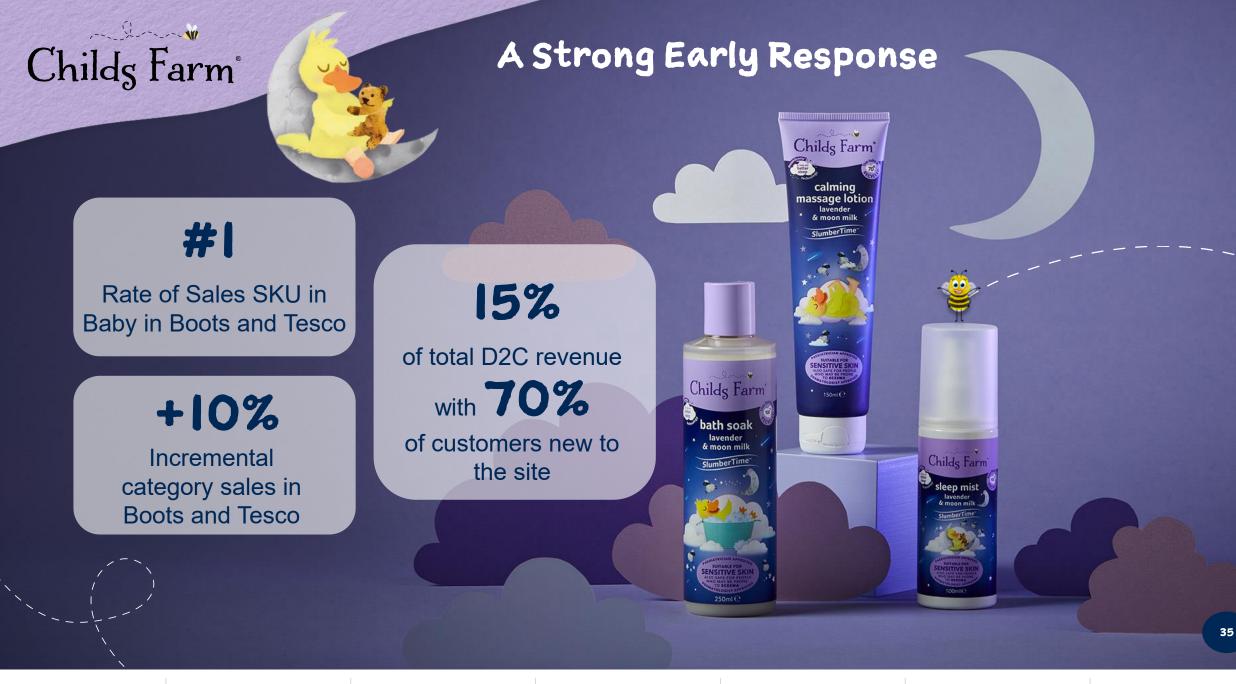

### Successful launch of SlumberTime

### The I<sup>st</sup> 3 step routine to calm both babies skin & their senses

Our 3-step routine

Image: Step out in the step

Introduction

Introduction

Global Baby Market

by Market Introd

Introduction to Childs Farm Child