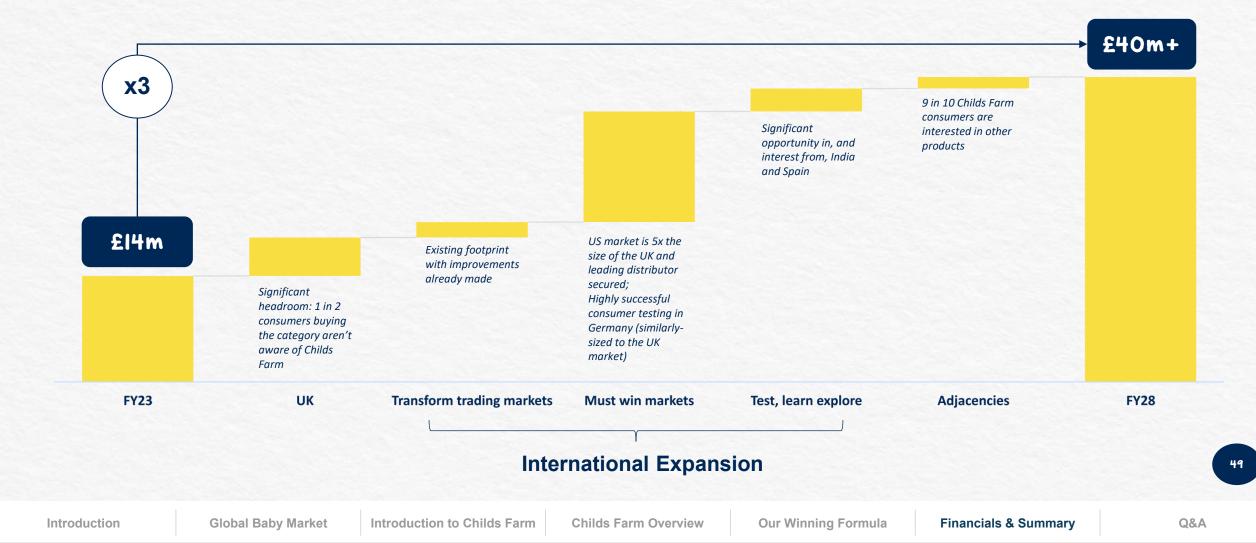

#### Ambition to triple revenue over five years with operating profit margins reaching 20%+

#### Significant headroom for UK growth given half of Households buying the category are not currently aware of Childs Farm

**3.7m** Households buy baby/child specific hair/skin care

**I.6m** Households **aware** of Childs Farm

**0.5m** Households buy Childs Farm regularly

> 28.1m total HH in UK<sup>+</sup> Unweighted Base: Children aged 0-7 in HH (Nat Rep) (n=171) + **ONS 2021 data** Quant U&A Data: April 2023