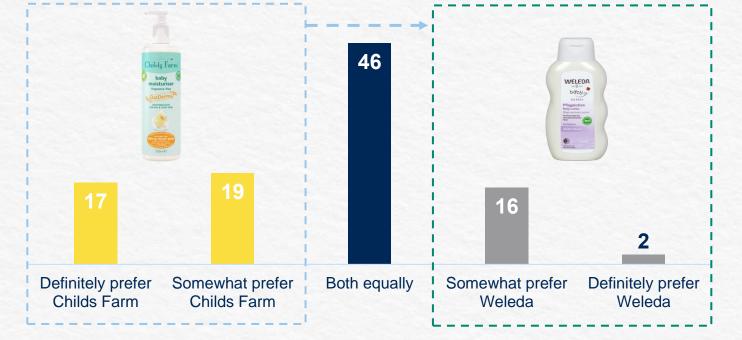

#### In Germany our product beats the leading brand 2 to I in a blind test

Statistically significant preference of Childs Farm over Weleda Derma

Childs Farm Die preisgekrönte Baby- und Kindermarke aus England BIPA

**Financials & Summary** 

Source: Ayton in-home Usage study, Kids Moisturiser Product Comparison Germany December 2022

45

Q&A

Childs Farm