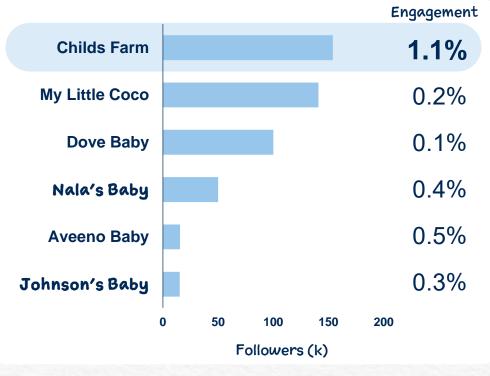

#### +46% Follower growth in IO months

## Followers and engagement are ahead of the competition

**Financials & Summary** 

Engagement rate = (likes + comments + shares) / followers

39