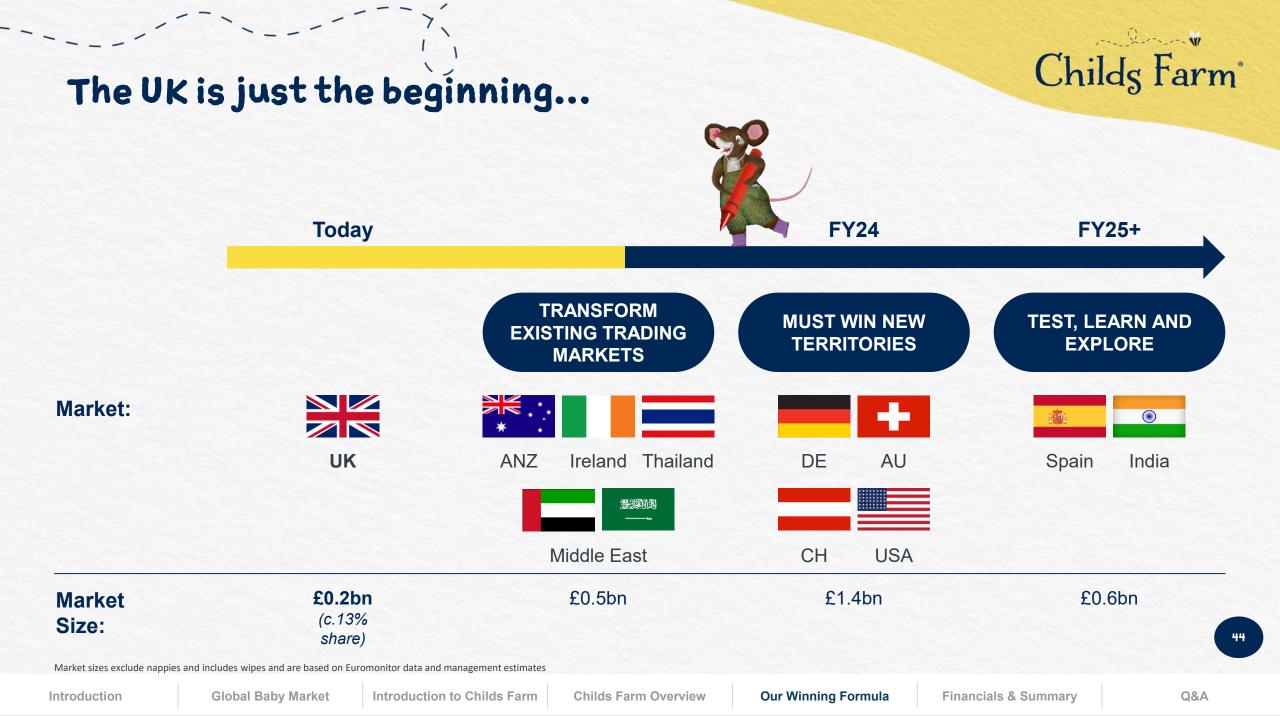

#### BABY PERSONAL CARE IS A LARGE CATEGORY GROWING AROUND 10% PER ANNUM BASED UPON OUR GEOGRAPHIC FOOTPRINT

#### PRIORITY MARKETS OF UK, ANZ, INDONESIA, NIGERIA AND USA

#### WE ARE ALREADY IN 2 OF THE TOP 5 MOST IMPORTANT BABY MARKETS

| Country   | Annual births (m) |  |  |  |  |
|-----------|-------------------|--|--|--|--|
| India     | 23.1              |  |  |  |  |
| China     | 10.9              |  |  |  |  |
| Nigeria   | 7.9               |  |  |  |  |
| Pakistan  | 6.7               |  |  |  |  |
| Indonesia | 4.5               |  |  |  |  |
|           |                   |  |  |  |  |

| <b>£3.5bn</b>                     | <b>17m</b>    |
|-----------------------------------|---------------|
| Size of Baby personal care market | Annual births |
|                                   |               |