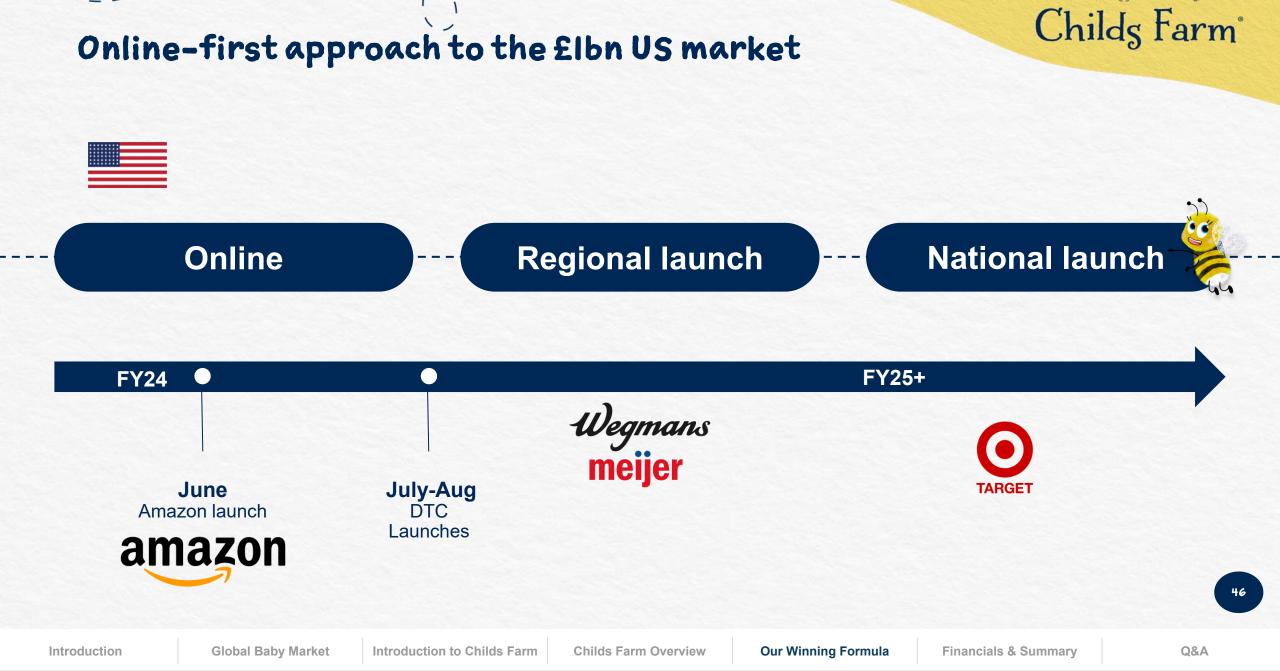

#### Ambition to establish Childs Farm as the No.I choice for our mindful mums across key international markets

In markets with a proven right to win

Targeted retail channels, focusing on brand experience and discovery

Leverage 'differentiated dualism': sensitive skin + fun

Targeting upper premium tier in the category

Utilise our provenance, founder and British cache

Partnering with best-in-class distributors and agencies to optimise our strategy based on local market insights

Introduction to Childs Farm

Childs Farm Overview

43