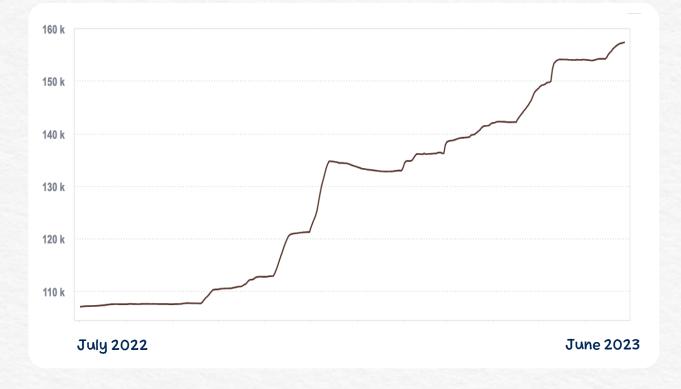

#### Significant growth in total distribution under PZ **Cussons' ownership**

We have grown distribution across our existing customers....

JUSTMYLOOK **April 2023** +21% Morrisons ÁSDA *savers* Sainsbury's June 2023 TESCO Superdrug 1 moonpig Sept 2023 M&S **Oct 2023** AT ACQUISITION TODAY **Financials & Summary** 

38

Introduction

....And added new customers.