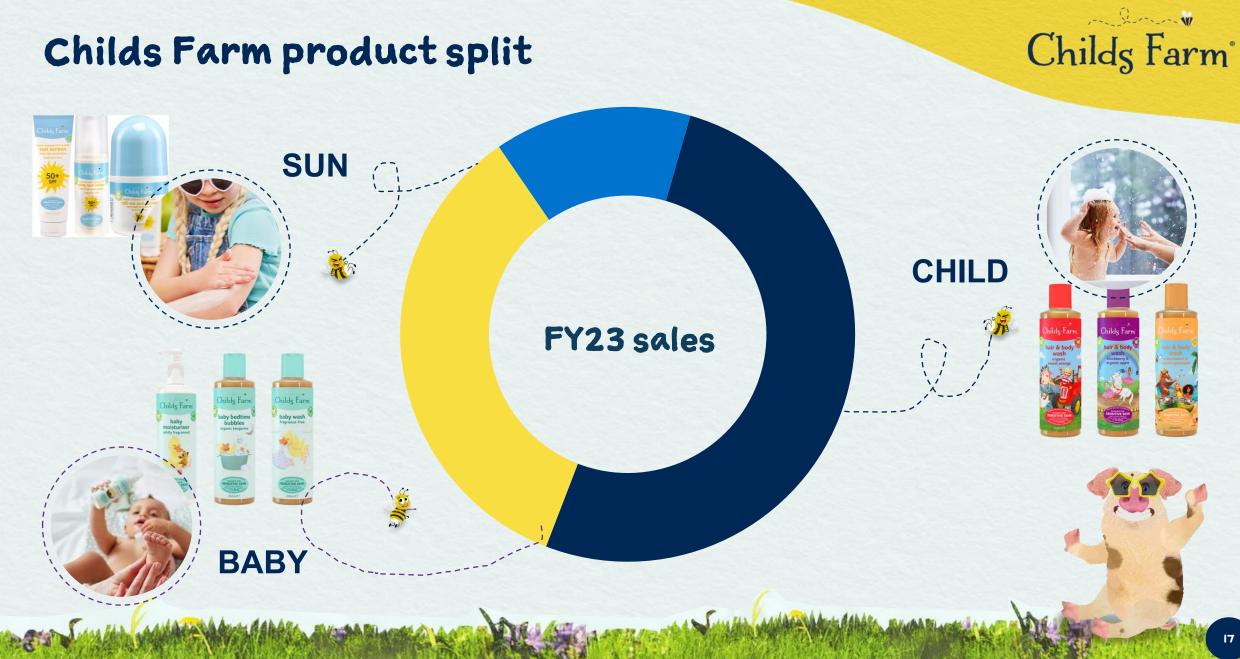

|  |  |  |

Existing capabilities....

#### WE HAVE STRONG TECHNICAL AND COMMERCIAL EXPERTISE FROM THE WIDER PZ CUSSONS GROUP





Newly-formed 'Parentology Council' to formally share understanding and best practice







LA SALENANA AMAMAMA

## A few words from our founder







\*

⋇

## Childs Farm Overview

### Childs Farm today



#### >100,000 total distribution points in the UK:



FY23 revenue. Market share based upon total Child and Baby category for 52 weeks ended 10 June 2023. See appendix for further details on Net Promoter Score.

Introduction

Global Baby Market

Market Introduction to Childs Farm

m Childs Farm Overview

ew Our Winr

Q&A

**Financials & Summary** 

Childs Farm

## Childs Farm product split



### Our Consumer – The Mindful Mum

Wants to do right by her child, herself and the planet

### Demographics

- 25-44 (30-40)
- ABC1 (50-74k)
- Educated with a bachelors degree or masters degree
- · Lives in the suburbs of key cities

### Touchpoints

- Social media: Facebook & Instagram
- Web: researching
- Word of mouth
- In store: Boots & Tesco

### **Motivations & Usage**

- 2.7 frequency of purchase
- · Has a child with sensitive or reactive skin
- · Prefers products that are natural and sustainable

3.7m households in the UK buy baby/child specific hair/skincare of which only1.6m households are currently aware of Childs Farm

98% of parents are open to the Childs Farm proposition

#### Unweighted base: Children aged 0-7 in HH (Nat rep) (n=171) ONS 2021dataQuant U&A data: April 2023