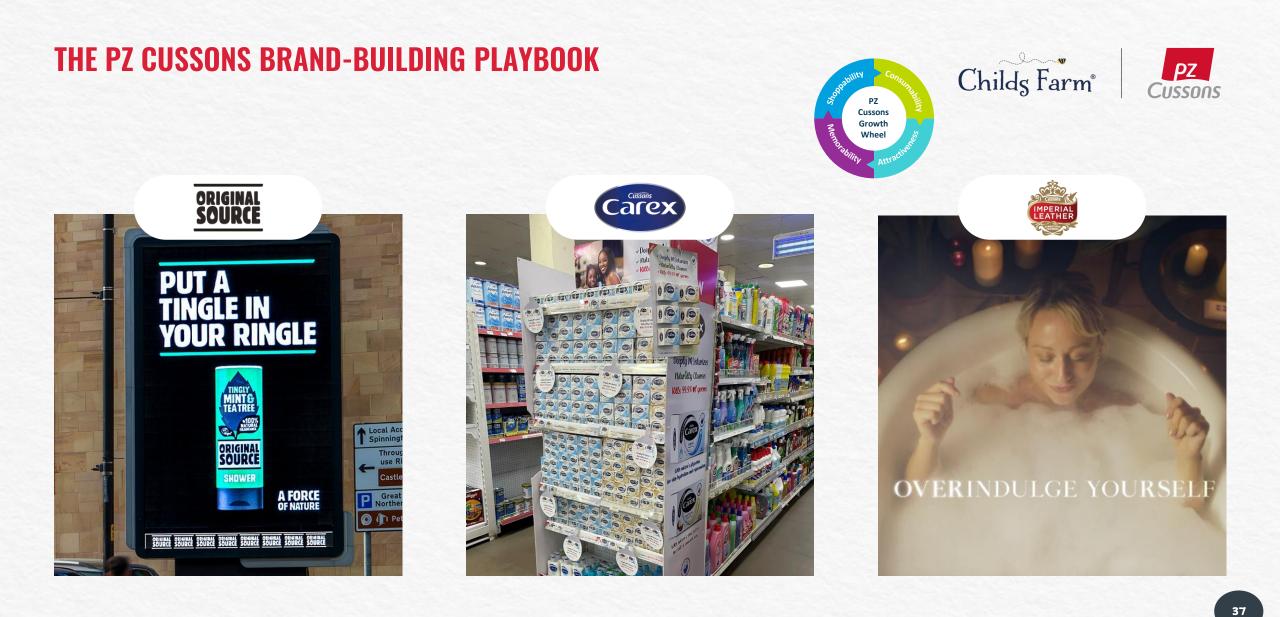

#### **1. ELEVATING THE BRAND PROPOSITION**

Funbelievably kind to sensitive skin

Childs Farm

#### 3. LEVERAGING THE PZC PLAYBOOKS TO **"RECRUIT NEW MUMS"**

## Our Magic Formula:

Enabling children and parents to live in an open Funbelievably Kind world

Connection between a parent and child is precious. Love lives in these moments, and imagination runs free. But when you have sensitive skin it's not like that. Touch becomes a source of stress not solace and the playful world of imagination is out of reach. We open this up, using the magic of fragrance, foam & fun in sustainable products proven to work on sensitive skin. We unlock a world of imagination & kindness to release moments of joy.