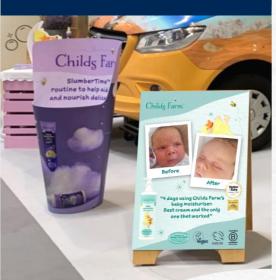

### Successful launch of SlumberTime

### The I<sup>st</sup> 3 step routine to calm both babies skin & their senses

Our 3-step routine

Image: Step out in the step

Introduction

Introduction

Global Baby Market

by Market Introd

Introduction to Childs Farm Child