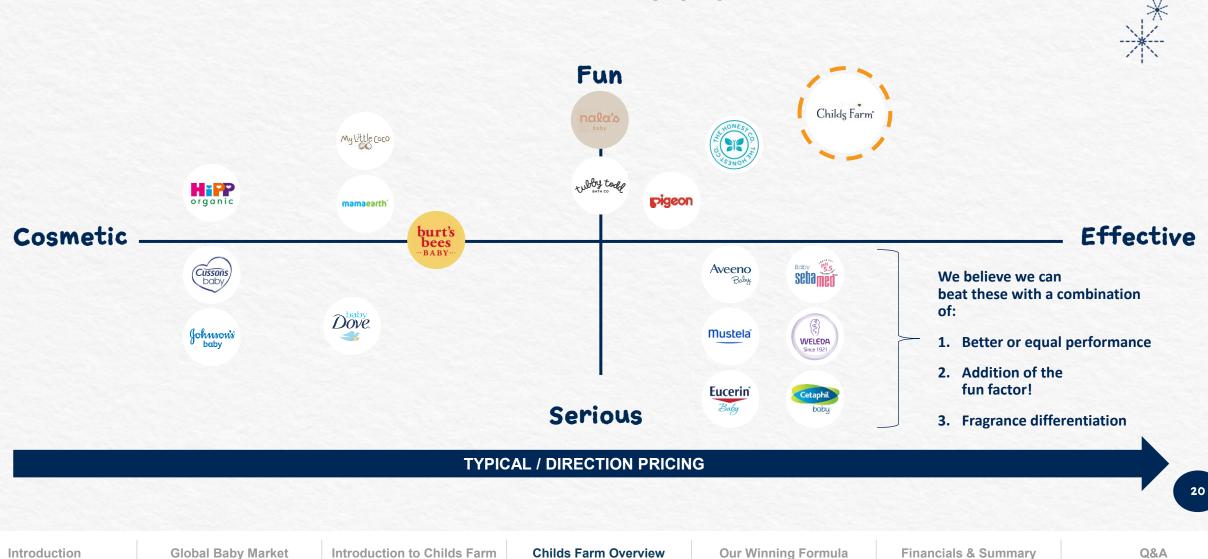

# All of this gives us a right to win against our key competitors

|                                                                | HATURAL AND<br>R. HATURALLY OF   | RISONSIBLY SOURCES                    | Cruelty Free         | Vegan | CAN DELAS                                | Carbon +<br>Neutral<br>Organisation    | Aspo<br>CREDITS                                | Certified<br>Dependence<br>Corporation | MADE IN<br>CHINA     |
|----------------------------------------------------------------|----------------------------------|---------------------------------------|----------------------|-------|------------------------------------------|----------------------------------------|------------------------------------------------|----------------------------------------|----------------------|
|                                                                | Minimum<br>95% Natural<br>Origin | Responsibly<br>& ethically<br>sourced | No animal<br>testing | Vegan | PCR content/<br>Sustainable<br>packaging | Carbon<br>Neutral Plus<br>organisation | Only<br>sustainable<br>palm oil<br>derivatives | B Corp                                 | Not Made in<br>China |
| Childs Farm                                                    | 1                                | ✓                                     | 1                    | 1     | 100%                                     | 1                                      | 1                                              | 1                                      | 1                    |
| Aveeno.<br>Baby                                                | ×                                | ~                                     | ×                    | x     | 50%                                      | ×                                      | 1                                              | ×                                      | ~                    |
| Johnsonis                                                      | ×                                | 1                                     | ×                    | x     | ×                                        | ×                                      | ~                                              | ×                                      | 1                    |
| Dove                                                           | ×                                | ~                                     | ×                    | ×     | 100%                                     | ×                                      | ~                                              | ×                                      | 1                    |
| Min de                                                         | ×                                | ×                                     | ~                    | ~     | ×                                        | ×                                      | ×                                              | ×                                      | ×                    |
| nale's                                                         | 1                                | ×                                     | ~                    | ~     | ×                                        | ×                                      | ×                                              | ×                                      | 1                    |
| Krightley <sup>®</sup> 8<br>A DYENTURES<br>By Sanantila faless | ×                                | ×                                     | ~                    | ~     | ×                                        | ×                                      | ×                                              | ×                                      | ×                    |