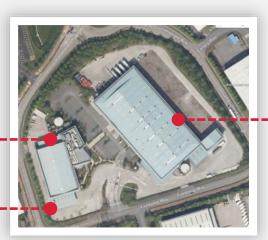

## **LOCATED IN MANCHESTER, UK**

R&D and offices

New line for flexible manufacturing

Main manufacturing building